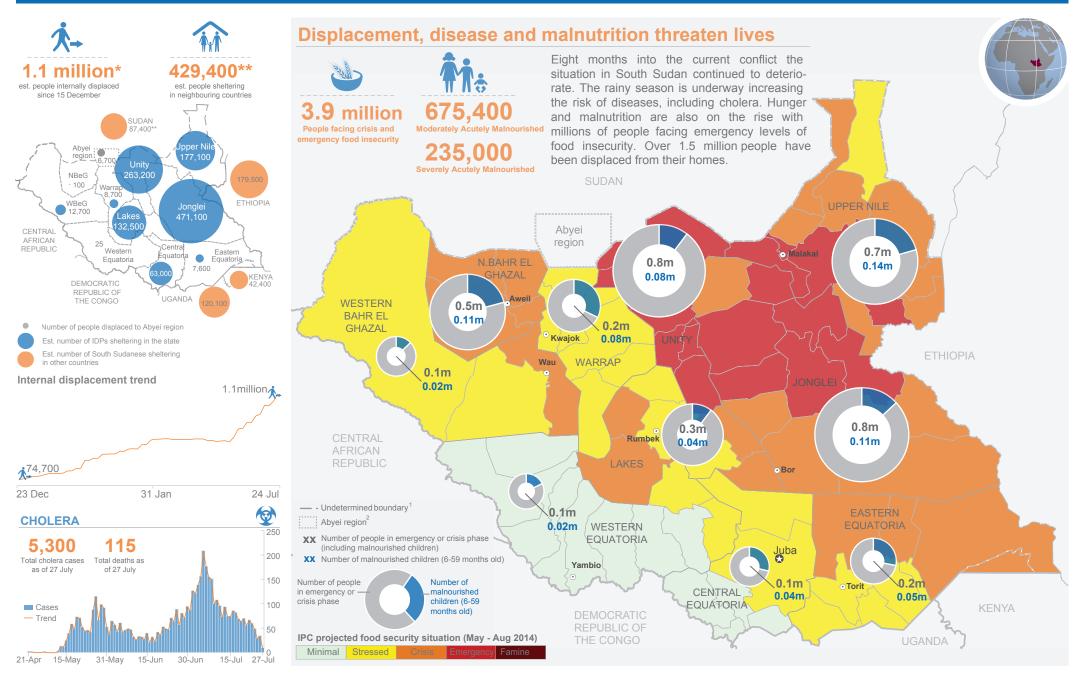

## SOUTH SUDAN CRISIS: Humanitarian Snapshot (as of 29 July 2014)

Creation date: 31 July 2014 Sources: OCHA, IOM, UNHCR, FAO (IPC alert, May 2014) and humanitarian partners Feedback: imusouth@un.org, ochasouthsudan@un.org www.unocha.org/south-sudan www.reliefweb.int

The boundaries and names shown and the designations used on this map do not imply official endorsement or acceptance by the United Nations. Final boundary between the Republic of South Sudan and Republic of Sudan has not yet been determined. Final status of the Abyei area is not yet determined. The IDP figures are based on reports from partners on the ground. Majority of them have not been verified and the figures shown here are as of 24 July 2014.